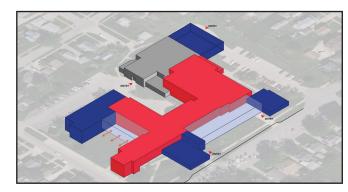

## **OPTION COMPARISON NEW OR EXISTING?**

**Typical Middle School** 

B. **New - Equal to Miller** Second Gym & Auditorium

**Reimagine Miller** 

| Proximity to Students                                                      |                     | Ø 30%                 | 70%                                               |
|----------------------------------------------------------------------------|---------------------|-----------------------|---------------------------------------------------|
| Sustainable Impact                                                         | New                 | New                   | Reuse                                             |
| Site Area                                                                  | 28 Acres            | 28 Acres              | 12 Acres School / Practice Field / Franklin Field |
| Retains History                                                            | No                  | ⊘ No                  | Yes                                               |
| Area For Learning                                                          | 772,000 SF          | 203,500 SF            | 251,400 SF                                        |
| Cost *Land Acquisition / Road & Utility Improvements / Exterior Demolition | Base + \$2.9 - 3.3M | Base + \$17.5 - 18.1M | Base = \$94.7 - 107.6M                            |